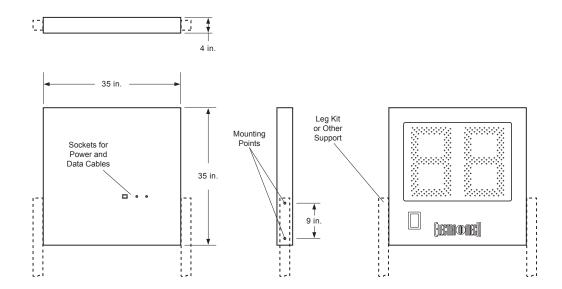

## Quick Specs

Cabinet Size, Weight:
35 in. x 35 in., 30 lbs. each

Electrical Requirements:

0.4 Amps, 120 VAC each

<u>Display Sizes:</u>
18 in. tall Play Clock Time